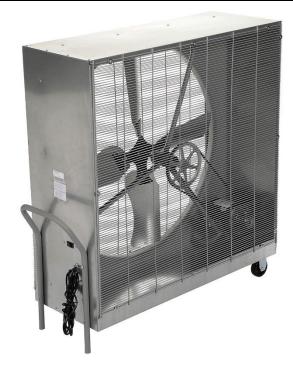

# **Industrial Heavy Duty Square Belt Drive Portable Blowers**

**Data Sheet** 

Gallery of PCBT-B Series Industrial Heavy Duty Square Belt Drive Portable Blowers.

| ID | Author         | Description Error    | Description Update                  | Supervisor Name |  |
|----|----------------|----------------------|-------------------------------------|-----------------|--|
| V1 | Marcela Roldán | No additional images | File is update and images are added | Jessica Lorenzo |  |