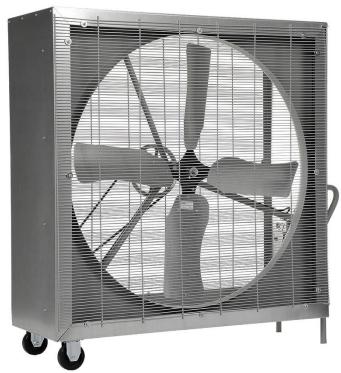

# **Industrial Heavy Duty Square Belt Drive Portable Blowers**

**Data Sheet** 

Gallery of PCBT-B Series Industrial Heavy Duty Square Belt Drive Portable Blowers.

| ID | Author         | Description Error    | Description Update                  | Supervisor Name |  |
|----|----------------|----------------------|-------------------------------------|-----------------|--|
| V1 | Marcela Roldán | No additional images | File is update and images are added | Jessica Lorenzo |  |