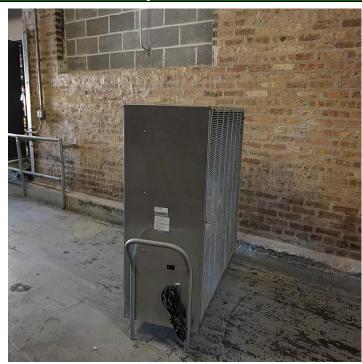

# **Industrial Heavy Duty Square Belt Drive Portable Blowers**

**Data Sheet** 

Gallery of PCBT-B Series Industrial Heavy Duty Square Belt Drive Portable Blowers.

| ID | Author         | Description Error    | Description Update                  | Supervisor Name |  |
|----|----------------|----------------------|-------------------------------------|-----------------|--|
| V1 | Marcela Roldán | No additional images | File is update and images are added | Jessica Lorenzo |  |