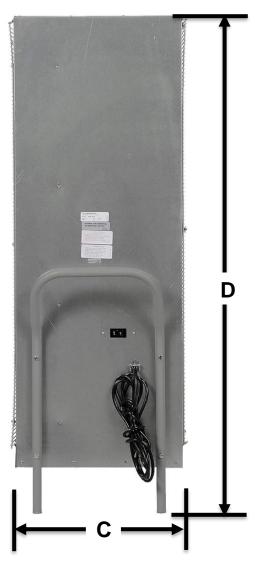

# **Industrial Heavy Duty Square Belt Drive Portable Blowers**

**Data Sheet** 

| Dimensions (In. | ) of PCBT-B Series Indi | s Industrial Heavy Duty Square Belt Drive Portable Blowers. |       |        |  |  |
|-----------------|-------------------------|-------------------------------------------------------------|-------|--------|--|--|
| Series          | Length                  | Heigth                                                      | Width | Heigth |  |  |
| Series          | Ā                       | В                                                           | С     | D      |  |  |
| USHDS-001       | 40.38                   | 48.2                                                        | 22.5  | 48.2   |  |  |
| USHDS-002       | 48.38                   | 56.5                                                        | 22.5  | 56.5   |  |  |
| USHDS-003       | 54.38                   | 62.5                                                        | 18.5  | 62.5   |  |  |