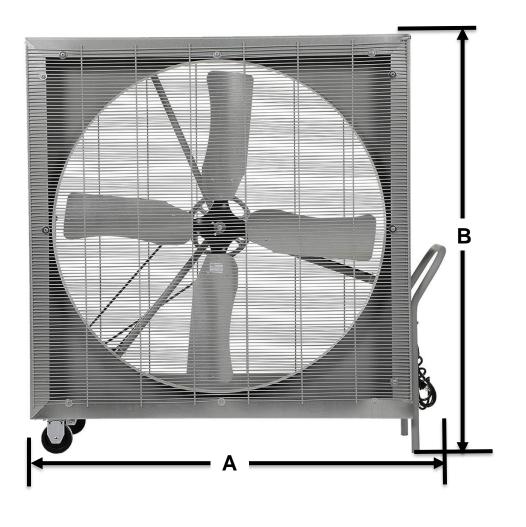

# **Industrial Heavy Duty Square Belt Drive Portable Blowers**

**Data Sheet** 

| Dimensions (In. | ) of PCBT-B Series Indi | s Industrial Heavy Duty Square Belt Drive Portable Blowers. |       |        |  |  |
|-----------------|-------------------------|-------------------------------------------------------------|-------|--------|--|--|
| Series          | Length                  | Heigth                                                      | Width | Heigth |  |  |
| Series          | Ā                       | В                                                           | С     | D      |  |  |
| USHDS-001       | 40.38                   | 48.2                                                        | 22.5  | 48.2   |  |  |
| USHDS-002       | 48.38                   | 56.5                                                        | 22.5  | 56.5   |  |  |
| USHDS-003       | 54.38                   | 62.5                                                        | 18.5  | 62.5   |  |  |